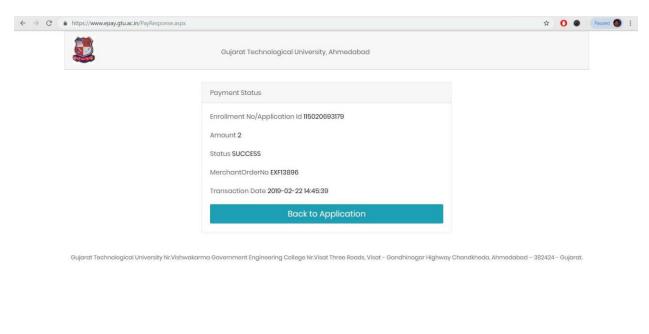

#### Step: 7

After successful payment student get below message as shown in image and then click on "back to application" button to download student exam form

Step: 8

Payment status for student

Step: 9