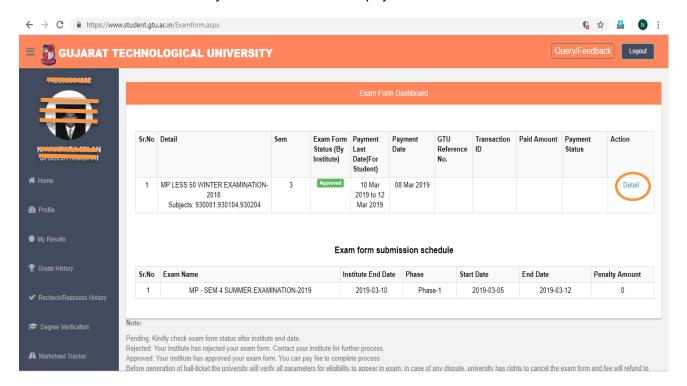

#### Step: 4

After clicking on detail it display details of subject and total fees to be paid by student for each semester and then click on Pay Fees Button to make payment for exam form

For Regular and Remedial student kindly click on pay fees button for payment.

### **Note**

- Pending: Kindly check exam form status after institute end date.
- Rejected: Your institute has rejected your exam form. Contact your institute for further process.
- Approved: Your institute has approved your exam form. You can pay fee to complete process.
- ➤ Eligible for appearing in exam Subject to student's backlog <=4 excluding immediate previous semester and other GTU norms. Else form will be cancelled.
- ➤ This is student payment receipt, do not submit to institute. Keep it with you for further reference.
- ➤ Before generation of hall-ticket the university will verify all parameters for eligibility to appear in exam, in case of any dispute, university has rights to cancel the exam form and fee will refund to your account.
- Examination hall-ticket will distribute from your respected institute only.