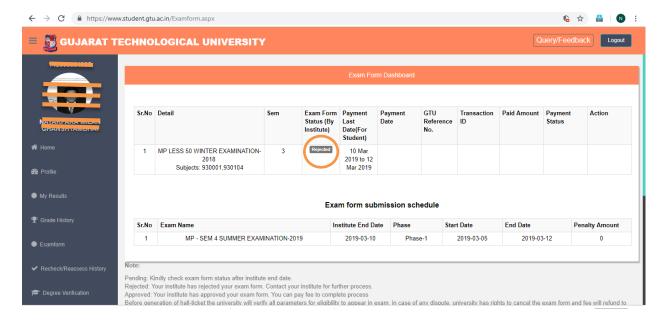

### (Pending)

If exam form status is rejected, for exam form kindly contact to institute

(Rejected)