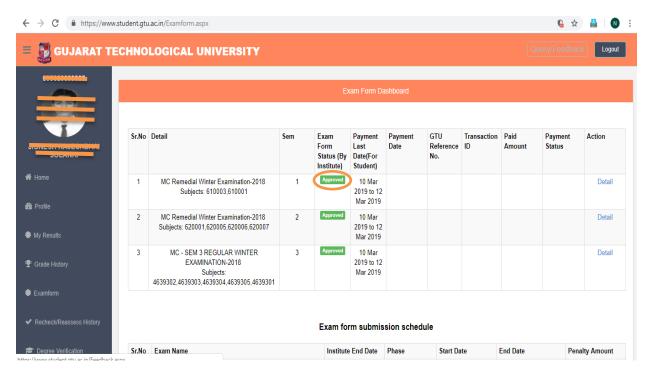

#### Step: 2 Dash Board

Step: 3

Click on Exam form as shown in left menu.

To see exam form status (Approve OR Not Approved), If If exam form status is pending then check exam form status after institute end date as shown in image.

### (Pending)

If exam form status is rejected, for exam form kindly contact to institute

(Rejected)

### (Approved)