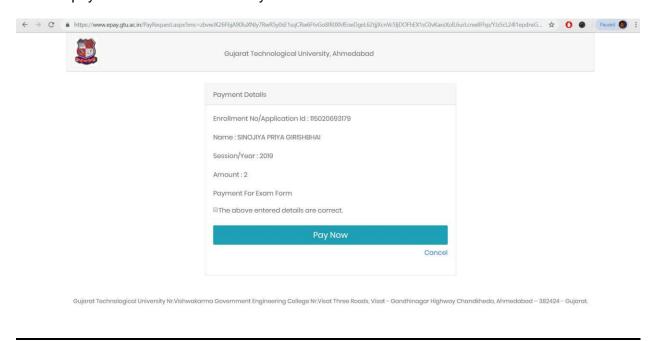

#### Step: 4

After clicking on detail it display details of subject and total fees to be paid by student for each semester and then click on Pay Fees Button to make payment for exam form

For Regular and Remedial student kindly click on pay fees button for payment.

**For less 50** students kinldy select **subject** as shown in detail and then click on pay fees button for payment.

Step: 5

Confirm payment detail & Click on Pay now

Step: 6
Kindly choose respective option to make payment