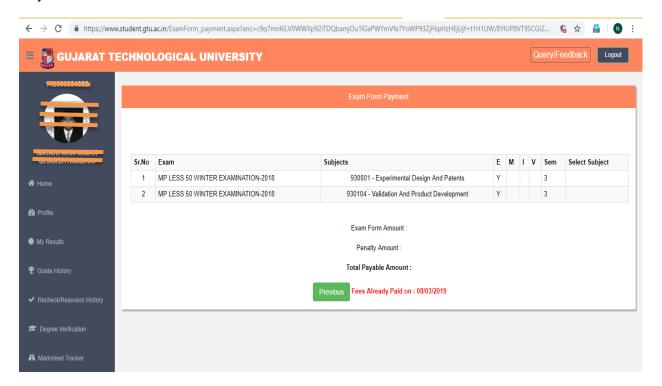

#### Step: 4

After clicking on detail it display details of subject and total fees to be paid by student for each semester and then click on Pay Fees Button to make payment for exam form

For Regular and Remedial student kindly click on pay fees button for payment.

**For less 50** students kinldy select **subject** as shown in detail and then click on pay fees button for payment.

Step: 5

Confirm payment detail & Click on Pay now

Step: 6
Kindly choose respective option to make payment