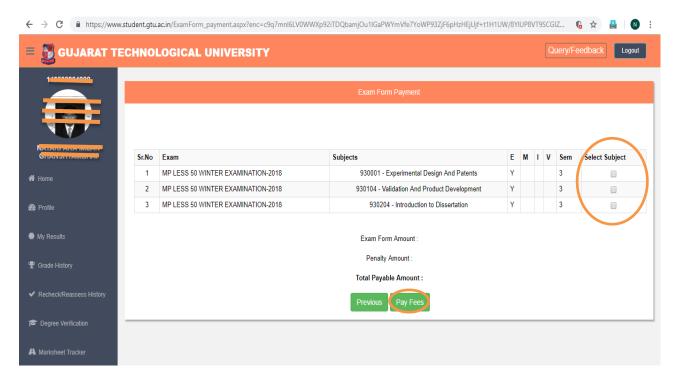

**For less 50** students kinldy select **subject** as shown in detail and then click on pay fees button for payment.

Step: 5

Confirm payment detail & Click on Pay now

Step: 6
Kindly choose respective option to make payment