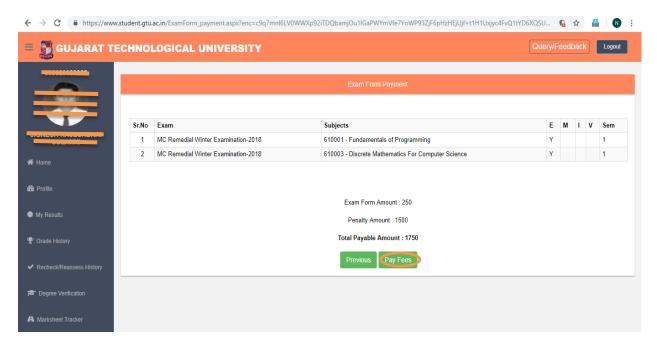

#### Step: 4

After clicking on detail it display details of subject and total fees to be paid by student for each semester and then click on Pay Fees Button to make payment for exam form

For Regular and Remedial student kindly click on pay fees button for payment.