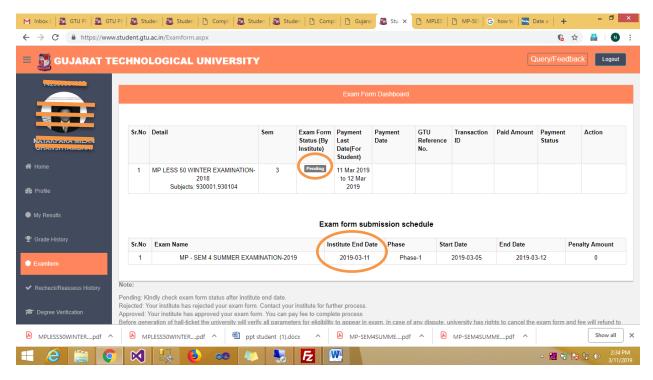

#### Step: 2 Dash Board

Step: 3

Click on Exam form as shown in left menu.

To see exam form status (Approve OR Not Approved), If If exam form status is pending then check exam form status after institute end date as shown in image.

### (Pending)

If exam form status is rejected, for exam form kindly contact to institute

(Rejected)

### (Approved)