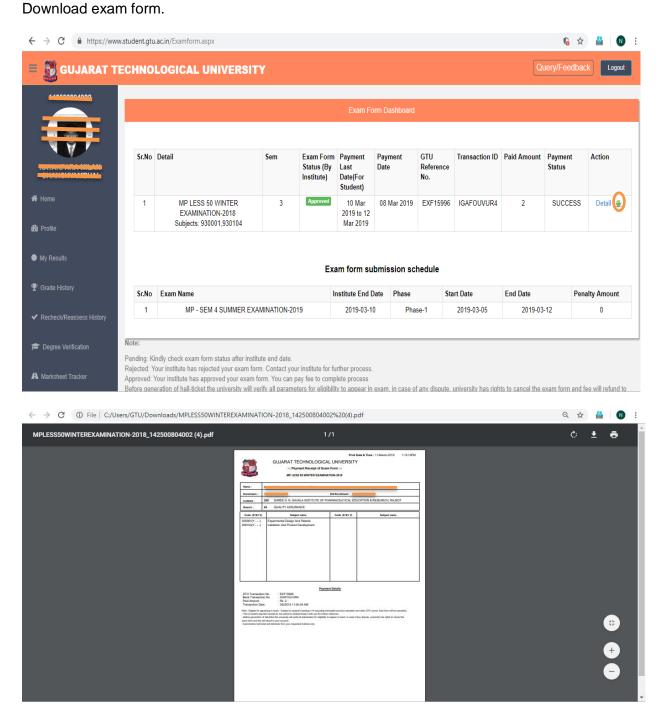

#### Step: 2 Dash Board

Step: 3

Click on Exam form as shown in left menu.

To see exam form status (Approve OR Not Approved), If If exam form status is pending then check exam form status after institute end date as shown in image.

### **Note**

- Pending: Kindly check exam form status after institute end date.
- Rejected: Your institute has rejected your exam form. Contact your institute for further process.
- Approved: Your institute has approved your exam form. You can pay fee to complete process.
- ➤ Eligible for appearing in exam Subject to student's backlog <=4 excluding immediate previous semester and other GTU norms. Else form will be cancelled.
- ➤ This is student payment receipt, do not submit to institute. Keep it with you for further reference.
- ➤ Before generation of hall-ticket the university will verify all parameters for eligibility to appear in exam, in case of any dispute, university has rights to cancel the exam form and fee will refund to your account.
- Examination hall-ticket will distribute from your respected institute only.