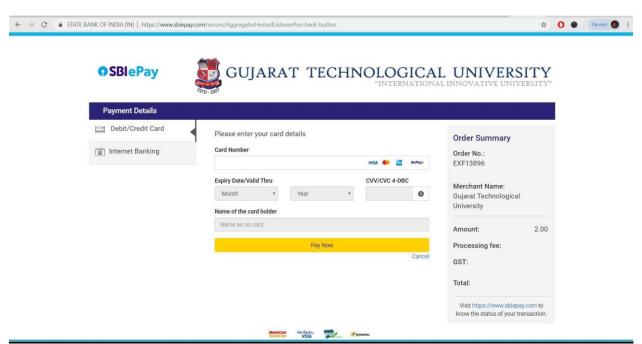

**For less 50** students kinldy select **subject** as shown in detail and then click on pay fees button for payment.

Step: 5

Confirm payment detail & Click on Pay now

Step: 6
Kindly choose respective option to make payment